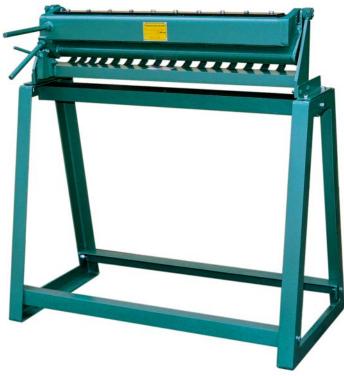

## **TK NO. 30 CLEAT BENDER**

**Durable and dependable!** The TK 30-inch cleat former has all the features you would expect from a quality machine. Quickly forms uniform drive cleat edges on rectangular duct with now required set up or adjustment. The upper handle forms the cleat and the lower handle opens the work space for easy removal of the metal. Of heavy cast iron and steel fabrication, this machine is built to last!

## **Specifications**

- Capacity: 20 Ga. Mild Steel (1.0 mm)
- Bend Length: 30" (762 mm)
- Cleat Depth: .500" (12.7 mm)
- Shipping Weight: Approx. 126 lbs (57 kg)
- Dimensions: Approx. 42" x 16" x 20"
- Shown with Optional Stand