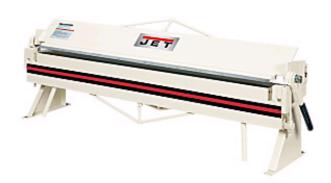

## 756222: 48" BENCH HAND BRAKE 22GA

To accommodate the amount of space in your shop, as well as forming and shaping the needs of your operation, JET Bench and Floor Model Hand Brakes are designed to offer superior versatility, strength, accuracy and durability. JET Brakes are built rugged to provide superior satisfaction bend after bend.

## **Features and Benefits**

- BENCH MODEL HAND BRAKES
- Suitable for many types of metalforming operations
- All body sections are welded steel plate
- Heavy truss rods and braces are designed to give superior strength
- Precise bed and beam alignment assures working accuracy

## 756222: 48" BENCH HAND BRAKE 22GA

| Specification                       | Value                     |       |
|-------------------------------------|---------------------------|-------|
| Part Number                         | 756222                    |       |
| Mild Steel Capacity (Gauge)         | 22                        |       |
| Maximum Lift of Beam (in.)          | 7/8                       |       |
| Bending Length Capacity (in.)       | 48                        |       |
| Beam Adjustment (in./front to rear) | 1/8                       |       |
| Web Description                     | 48" BENCH HAND BRAKE 22GA |       |
| Model Number                        | HB-2248H                  |       |
| Brand                               | Jet                       |       |
| Overall Dimensions                  | 61 x 21 x 26              |       |
| Height                              | 29                        | inch  |
| Width                               | 65                        | inch  |
| Length                              | 20                        | inch  |
| Net Weight                          | 267                       | pound |