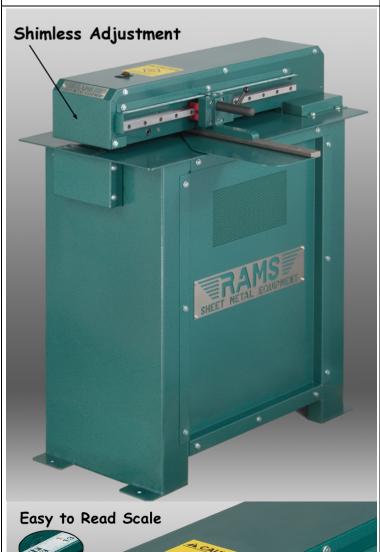

## **Specifications**

**CAPACITY:** 16 GA. MILD STEEL

MIN. SLIT WIDTH: 3/4"

MAX. SLIT WIDTH: 24-3/8"

**APPROXIMATE SPEED:** 65 FPM

**DIMENSIONS:** 36" L X 28" W X 34" H

**APPROXIMATE WEIGHT:** 410 LBS.

The highlight of this machine is the THK Bearing Slide Rail for effortless one hand adjustments. There is also an easy to read scale and an adjustable top cutter, eliminating the need for shims. The unit comes with a 1 H.P. electric motor, 115/208-230V, 1,725 RPM. The cabinet is heavy gauge steel with a Hammertone Green Finish.