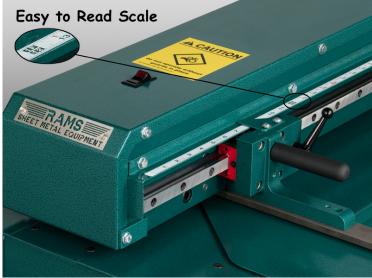

## **Specifications**

**CAPACITY:** 16 GA. MILD STEEL

MIN. SLIT WIDTH: 3/4"

MAX. SLIT WIDTH: 24-3/8"

**APPROXIMATE SPEED:** 65 FPM

**DIMENSIONS:** 36" L X 28" W X 34" H

**APPROXIMATE WEIGHT:** 410 LBS.

The highlight of this machine is the THK Bearing Slide Rail for effortless one hand adjustments. There is also an easy to read scale and an adjustable top cutter, eliminating the need for shims. The unit comes with a 1 H.P. electric motor, 115/208-230V, 1,725 RPM. The cabinet is heavy gauge steel with a Hammertone Green Finish.