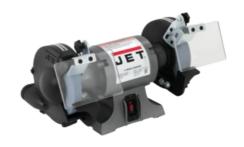

## JBG-6A, 6" SHOP BENCH GRINDER

For shops that may be short on space, a cast iron JET Bench Grinder delivers work power and pristine finishes. Built to withstand the high-volume demands of even the busiest shops, this high-quality machine grinds, sharpens and smooths with equal precision and flawless results

## **FEATURES**

- For added safety, the JBG-6A follows strict guidelines and electrical requirements to be UL Listed
- · Totally enclosed pre-lubricated ball bearings
- Rubber mounts prevent movement
- · Cast iron wheel guards and dust vents
- One-piece quick adjusting spark guards
- · Large eye shields with quick adjustment
- Adjustable tool rests
- Fine and coarse vitrified grinding wheels included

## **SPECIFICATIONS**

| Shaft Diameter (In.)                 | 1/2               |
|--------------------------------------|-------------------|
| Wheel Diameter (Dia. x W) (In.)      | 6 x 3/4           |
| Wheel Speed (RPM)                    | 3,450             |
| Wheel Grits                          | 36 / 60           |
| Motor (HP)                           | 1/2 HP, 115V, 1Ph |
| Overall Dimensions (L x W x H) (In.) | 17 x 10 x 9       |
| Weight (Lbs.)                        | 38                |