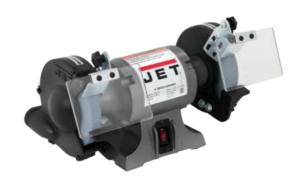

## JBG-6A, 6" SHOP BENCH GRINDER

For shops that may be short on space, a cast iron JET Bench Grinder delivers work power and pristine finishes. Built to withstand the high-volume demands of even the busiest shops, this high-quality machine grinds, sharpens and smooths with equal precision and flawless results

## **FEATURES**

- For added safety, the JBG-6A follows strict guidelines and electrical requirements to be UL Listed
- · Totally enclosed pre-lubricated ball bearings
- Rubber mounts prevent movement
- · Cast iron wheel guards and dust vents
- One-piece quick adjusting spark guards
- · Large eye shields with quick adjustment
- Adjustable tool rests
- Fine and coarse vitrified grinding wheels included

## **SPECIFICATIONS**

| Shaft Diameter (In.)                 | 1/2               |
|--------------------------------------|-------------------|
| Wheel Diameter (Dia. x W) (In.)      | 6 x 3/4           |
| Wheel Speed (RPM)                    | 3,450             |
| Wheel Grits                          | 36 / 60           |
| Motor (HP)                           | 1/2 HP, 115V, 1Ph |
| Overall Dimensions (L x W x H) (In.) | 17 x 10 x 9       |
| Weight (Lbs.)                        | 38                |