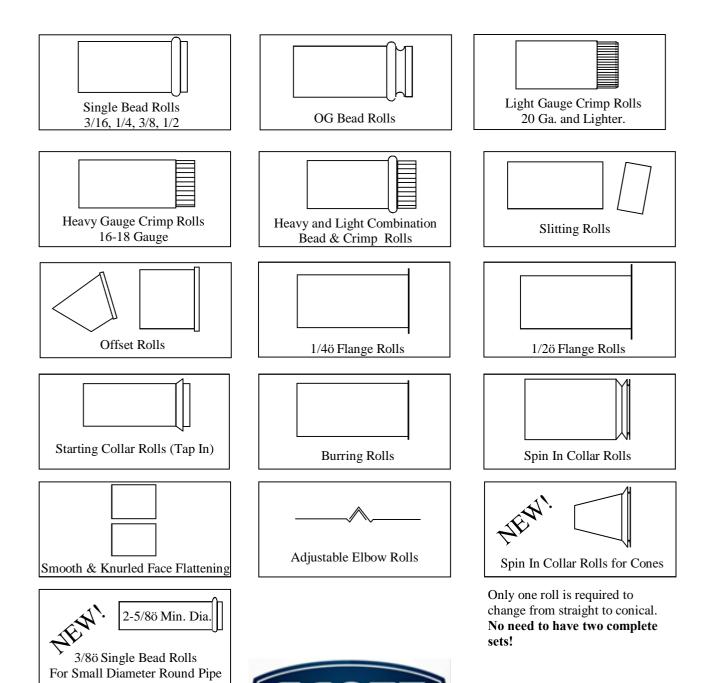

#### SPIN IN COLLAR

One step operation, make your own quality spin in collars!

**BEAD** 3/16", 1/4", 3/8", 1/2"

**OFFSET** 

Offset heavy gauge elbow segments for spot welding.

**CRIMP OR COMBINATION BEAD & CRIMP** 

FLANGE

1/4" or 1/2" 90° Pipe stays in horizontal position. No lifting!

ALSO AVAILABLE, ELBOW EDGING, OGEE BEAD, **BURRING, FLATTENING & MORE!** 

SEE WHAT THE EMT-7R CAN DO FOR YOU!

# EMT-7R Power Swaging Machine Roll Profiles

CALL SCOTT MACHINERY AT 888-906-4350 OR EMAIL US AT: sales@scottmachinery.com