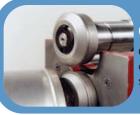

#### CHECK THESE OPTIONS!

- 3 Top Shaft Control Options:
- 1. Air Cylinder -Economical top shaft control with adjustable depth stop.

(Cannot be used with flange or spin in collar rolls)

(Suitable for all roll sets)