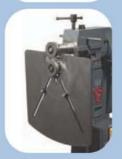

- 3. Digital Programmable Top Shaft Control -For production shops, program top shaft position. Great for accurate repeatability. (Suitable for all roll sets)
- Large Front Face Plate (20"x20") -Form large diameters easily with bearing supports for added stability.
- Pipe Support Stand Spring loaded to apply constant pressure for quick loading and removal of pipe. Support long