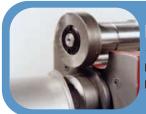

#### CHECK THESE OPTIONS!

- 3 Top Shaft Control Options:
- 1. Air Cylinder -Economical top shaft control with adjustable depth stop.

(Cannot be used with flange or spin in collar rolls)

(Suitable for all roll sets)

- 3. Digital Programmable Top Shaft Control -For production shops, program top shaft position. Great for accurate repeatability. (Suitable for all roll sets)
- Large Front Face Plate (20"x20") -Form large diameters easily with bearing supports for added stability.
- Pipe Support Stand Spring loaded to apply constant pressure for quick loading and removal of pipe. Support long