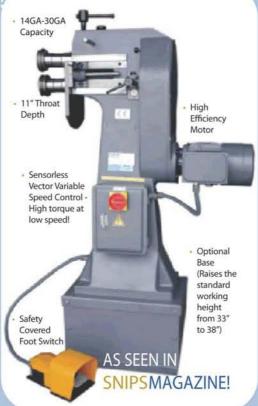

#### POWER SWAGING MACHINE

## THE EMT-7R COULD BE THE MOST VERSATILE AND PROFITABLE MACHINE IN YOUR SHOP!

- Motor: 1HP Your choice of 230V 1PH or 3PH or 110V 1PH
- Weight: 400lbs Quality Craftsmanship

**Call SCOTT MACHINERY** at PH# 888-906-4350 or sales@scottmachinery.com

#### CHECK THESE OPTIONS!

- 3 Top Shaft Control Options:
- 1. Air Cylinder -Economical top shaft control with adjustable depth stop.

(Cannot be used with flange or spin in collar rolls)

(Suitable for all roll sets)

- 3. Digital Programmable Top Shaft Control -For production shops, program top shaft position. Great for accurate repeatability. (Suitable for all roll sets)
- Large Front Face Plate (20"x20") -Form large diameters easily with bearing supports for added stability.
- Pipe Support Stand Spring loaded to apply constant pressure for quick loading and removal of pipe. Support long