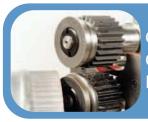

- 3. Digital Programmable Top Shaft Control -For production shops, program top shaft position. Great for accurate repeatability. (Suitable for all roll sets)
- Large Front Face Plate (20"x20") -Form large diameters easily with bearing supports for added stability.
- Pipe Support Stand Spring loaded to apply constant pressure for quick loading and removal of pipe. Support long