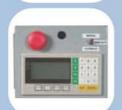

- 3. Digital Programmable Top Shaft Control -For production shops, program top shaft position. Great for accurate repeatability. (Suitable for all roll sets)
- Large Front Face Plate (20"x20") -Form large diameters easily with bearing supports for added stability.
- Pipe Support Stand Spring loaded to apply constant pressure for quick loading and removal of pipe. Support long