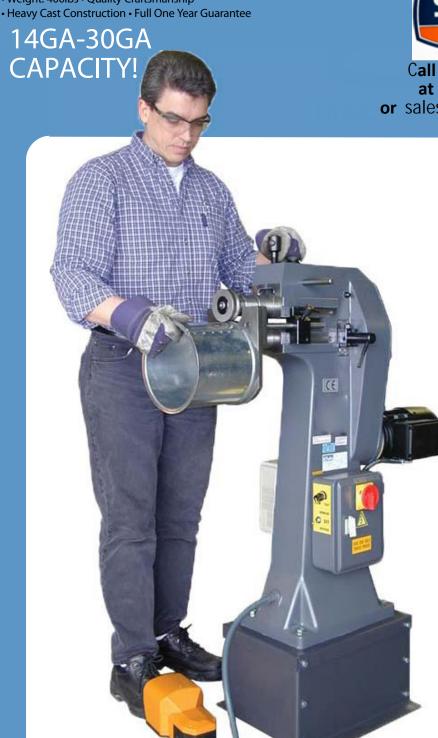

#### POWER SWAGING MACHINE

## THE EMT-7R COULD BE THE MOST VERSATILE AND PROFITABLE MACHINE IN YOUR SHOP!

- Motor: 1HP Your choice of 230V 1PH or 3PH or 110V 1PH
- Weight: 400lbs Quality Craftsmanship

**Call SCOTT MACHINERY** at PH# 888-906-4350 or sales@scottmachinery.com

FLANGE

1/4" or 1/2" 90° Pipe stays in horizontal position. No lifting!

ALSO AVAILABLE, ELBOW EDGING, OGEE BEAD, **BURRING, FLATTENING & MORE!** 

SEE WHAT THE EMT-7R CAN DO FOR YOU!