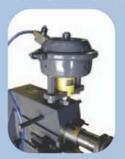

#### CHECK THESE OPTIONS!

- 3 Top Shaft Control Options:
- 1. Air Cylinder -Economical top shaft control with adjustable depth stop.

(Cannot be used with flange or spin in collar rolls)

(Suitable for all roll sets)