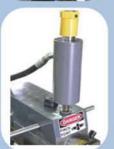

- 3. Digital Programmable Top Shaft Control -For production shops, program top shaft position. Great for accurate repeatability. (Suitable for all roll sets)
- Large Front Face Plate (20"x20") -Form large diameters easily with bearing supports for added stability.
- Pipe Support Stand Spring loaded to apply constant pressure for quick loading and removal of pipe. Support long