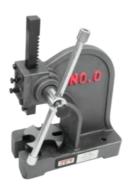

# AP0-M, 1/2-TON ARBOR PRESS

## 333605

Every JET arbor press is made of a heavy ductile iron casting that offers incredible strength and rigidity to the overall framework. The base, ram housing, framework and 4 position bottom plate are precision machined for unquestioned accuracy.

## **FEATURES**

- ARBOR PRESSES
- · For all production and assembly applications
- Precision cut steel rams and pinions for accurate operation
- Tables and slotted table-plates are flat and parallel to provide accurate support

## **SPECIFICATIONS**

| Capacity (Tons)                     | 1/2                     |
|-------------------------------------|-------------------------|
| Overall Dimensions (L x W xH) (In.) | 9-5/16 x 6-5/8 x 10-3/8 |
| Weight (Lbs.)                       | 19                      |
| Capacity Over Table (In.)           | 4-3/4                   |
| Anvil Diameter (In.)                | 3-1/2                   |
| Diameter of Work (In.)              | 6-5/8                   |
| Arbor Press Height (In.)            | 10-3/8                  |
| Base Size (In.)                     | 4 x 9-1/2               |
| Ram Bore (In.)                      | 3/8                     |
| Travel of Ram (In.)                 | 4-3/4                   |
| Approx. Pressure (Tons)             | 1/2                     |