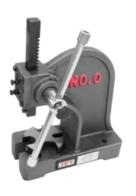

# AP0-M, 1/2-TON ARBOR PRESS

## 333605

Every JET arbor press is made of a heavy ductile iron casting that offers incredible strength and rigidity to the overall framework. The base, ram housing, framework and 4 position bottom plate are precision machined for unquestioned accuracy.

## **FEATURES**

- ARBOR PRESSES
- · For all production and assembly applications
- Precision cut steel rams and pinions for accurate operation
- Tables and slotted table-plates are flat and parallel to provide accurate support

## **SPECIFICATIONS**

| Capacity (Tons)                     | 1/2                     |
|-------------------------------------|-------------------------|
| Overall Dimensions (L x W xH) (In.) | 9-5/16 x 6-5/8 x 10-3/8 |
| Weight (Lbs.)                       | 19                      |
| Capacity Over Table (In.)           | 4-3/4                   |
| Anvil Diameter (In.)                | 3-1/2                   |
| Diameter of Work (In.)              | 6-5/8                   |
| Arbor Press Height (In.)            | 10-3/8                  |
| Base Size (In.)                     | 4 x 9-1/2               |
| Ram Bore (In.)                      | 3/8                     |
| Travel of Ram (In.)                 | 4-3/4                   |
| Approx. Pressure (Tons)             | 1/2                     |