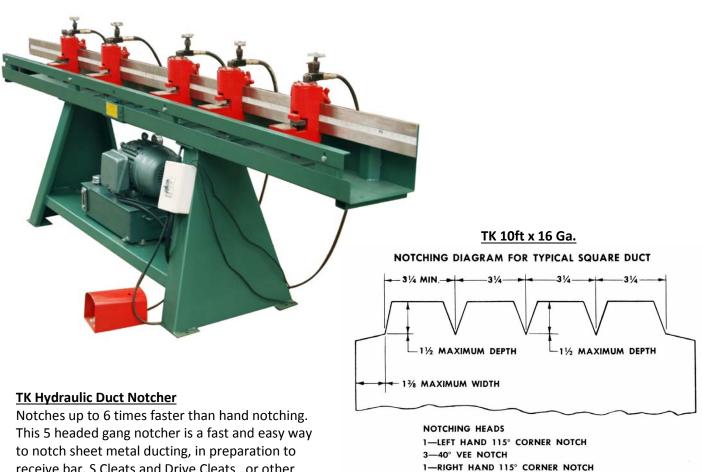

## NEW - TK 10ft x 16 Ga. Duct Notcher

receive bar, S Cleats and Drive Cleats...or other

drive connections. A real money maker in that it is fast, accurate and durable.

Specifications: \* Capacity: 16 – 28 gauge mild steel

- No. Notching Heads. 3 V and 2 corner, for 5 total.
- V Notch. 1 ½" max
- Corner Notch. 1 ¼" max
- Motor & Electrics. 3 HP Dual Voltage, 115-230/1/60, 1800 RPM
- Shipping. 79" L x 36" W x 36"H, 880 lbs. •

This notcher allows you to gang-notch sheet metal hydraulically up to 600% faster than by hand, without layout or scribing. It's the perfect tool for preparing bar, slip or "s" and other drive connection.