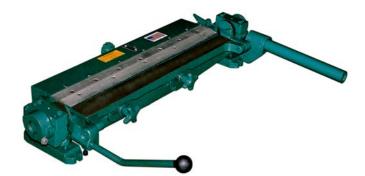

## **TK NO. 30 BAR FOLDER**

Finally! An affordable, ever versatile 30" Bar Folder. The TK No. 30 Bar Folder uses one motion to clamp and fold to desired angle. Easy to adjust internal back gauge allows for quick flange width selection.

If you thought you could only afford a used bar folder, think again. You can afford and will love your TK No. 30 Bar Folder.

Optional Stand is available.

**Capabilities** 

## **Specifications**

| Capacity (Mild Steel): | 22 Ga.   |
|------------------------|----------|
| Max. Bend Length:      | 30"      |
| Flange Width Range:    | 1/8 – 1" |

**Providing Solutions** 

Tollfree Ph 888-906-4350 Email: sales@scottmachinery.com