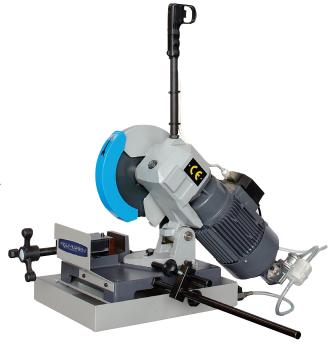

## 9" COLD SAW

Palmgren's smallest cold saw is a lightweight bench model that can be easily moved to various workstations to complete cutting operations throughout the shop or on job sites. Durable cast iron construction this cold saw can cut small solids, tubing and structural shapes fast, with a smooth, mill like finish.

## STANDARD FEATURES:

- Miter cuts from 0 to 45 degrees to the left
- Bronze worm gear and hardened ground worm screw gear box in an oil bath
- Control handle with safety spring loaded trigger switch to start or stop the machine
- Fully enclosed blade guard
- Coolant system
- Manual vise
- Adjustable work stop
- Made in Italy

| Item #                             | 9683336               |
|------------------------------------|-----------------------|
| HP                                 | 1 HP                  |
| Volts                              | 230V                  |
| Phase                              | 1 PH                  |
| Speed RPM                          | 52                    |
| Round Material Max. 0°             | 2.55"                 |
| Square Max. 0°                     | 1.77" x 2.76"         |
| Round Material Max. 45°            | 2.36"                 |
| Square Max. 45°                    | 1.57" x 2.36"         |
| Cutting Angle Left/Right           | 0° - 45°              |
| Cutting Angle Adjustment           | Manual                |
| Feed                               | Manual                |
| Saw Blade Diameter                 | 9" / 225mm            |
| Vise Opening                       | 2.76"                 |
| Overall Machine Dimensions (LxWxH) | 58" x 39.37" x 47.24" |
| Machine Weight                     | 90 lbs.               |