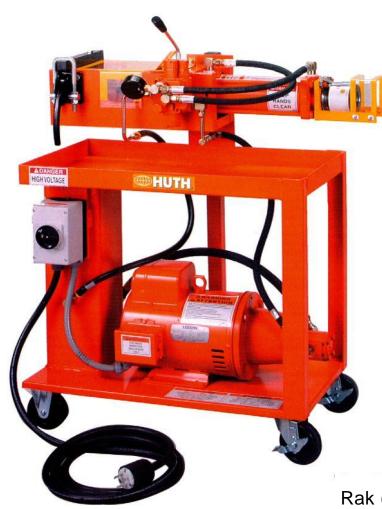

## Model 1673 Portable Swager/Expander

## Swage or Expand Tubing Anywhere!

Mounted on its own easy wheeling cart, Huth's **Model 1673** portable expander equips you to form standard slip joints, flares and flat flares, ball joints, deep swage expands, and reductions.

The large tray allows you to keep your tooling within easy reach and additional tool storage is available by attaching the 91166 or 91176 Ready Rak (purchased separately). Just wheel the

1673 to the job and watch it pay for itself.

## **FEATURES:**

- A powerful 5 HP motor, single-phase (30 amp), or 3-phase (20 amp)
- Runs on 220 volt, 60 Hz supply. 50 Hz and other voltages available
- The 3<sup>1</sup>/2" cylinder produces 25,000 lbs. of expanding power
- Expanding capacity from 1" to 5¹/2" Features Huth's Accu-Sizer™ automatic, preset expanding system for quick, precise expanding each and every time
- Adjustable Collar for expanding 1" to 3<sup>1</sup>/2"
- Collet Holder for 1" to 2<sup>1</sup>/2" O.D. tubing
- Swaging capacity from 1" to 3"
- "See-through" safety guards for increased protection during all operations
- Front swivel caster w/brake
- 15' power cord with male and female receptacles
- Includes 41047 Accu Sizer adjustable collar and 891 collet holder