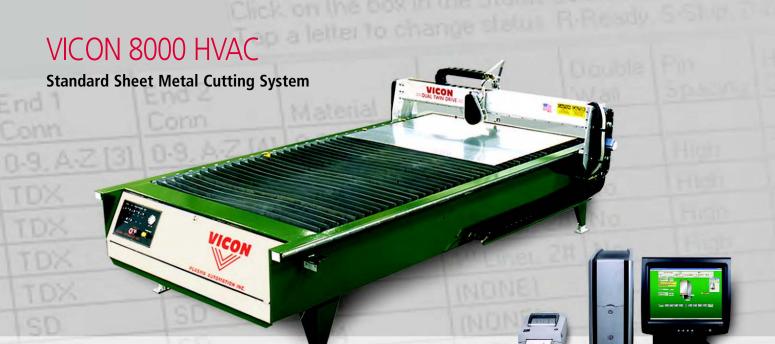

This rugged, flexible machine provides the optimal processing of HVAC duct fittings. Fast, clean and accurate, this CNC cutting system drastically reduces material waste and operating costs resulting in greater profitability.

Exclusive dual rack and pinion drives provide superb positioning accuracy for unmatched part quality. Pneumatic material stops and hold-downs eliminate sheet movement while cutting, reducing operator error and material waste.

## features & benefits

- ► Standard 5'x10' cutting area with option for 6'x10' cutting area accommodates your shop requirements
- ► Rugged drives are protected with travel limit switches minimizing system wear and tear
- All aluminum, low inertia gantry produces highly accurate parts and sharp corners and notches
- One-piece down draft table includes built-in automatic CNC controlled exhaust fan circuit (only on during cutting)
- ► Torch safety circuit disables the torch from firing, allowing operator to safely remove torch head from machine carriage when changing consumables
- State-of-the-art PC controller with color monitor for machine-side viewing of parts being processed
- ► Fiber optics communication between controller and machine eliminates electrical interference and provides easy diagnostics
- ► Torch choice flexibility for cutting a variety of materials from gauge up to 1/2" plate