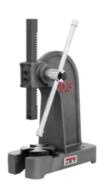

## AP3-M, 3-TON ARBOR PRESS

333630

Every JET arbor press is made of a heavy ductile iron casting that offers incredible strength and rigidity to the overall framework. The base, ram housing, framework and 4 position bottom plate are precision machined for unquestioned accuracy.

## **FEATURES**

- ARBOR PRESSES
- · For all production and assembly applications
- Precision cut steel rams and pinions for accurate operation
- Tables and slotted table-plates are flat and parallel to provide accurate support

## **SPECIFICATIONS**

| Capacity (Tons)                     | 3                        |
|-------------------------------------|--------------------------|
| Overall Dimensions (L x W xH) (In.) | 18-1/8 x 10-1/4 x 22-1/2 |
| Weight (Lbs.)                       | 108                      |
| Capacity Over Table (In.)           | 11-1/2                   |
| Anvil Diameter (In.)                | 6-11/16                  |
| Diameter of Work (In.)              | 11-3/8                   |
| Arbor Press Height (In.)            | 18-1/8                   |
| Base Size (In.)                     | 8-1/2 x 18               |
| Ram Bore (In.)                      | 1/2                      |
| Travel of Ram (In.)                 | 12-3/5                   |
| Approx. Pressure (Tons)             | 3                        |