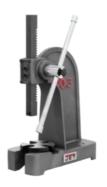

## AP3-M, 3-TON ARBOR PRESS

333630

Every JET arbor press is made of a heavy ductile iron casting that offers incredible strength and rigidity to the overall framework. The base, ram housing, framework and 4 position bottom plate are precision machined for unquestioned accuracy.

## **FEATURES**

- ARBOR PRESSES
- · For all production and assembly applications
- Precision cut steel rams and pinions for accurate operation
- Tables and slotted table-plates are flat and parallel to provide accurate support

## **SPECIFICATIONS**

| Capacity (Tons)                     | 3                        |
|-------------------------------------|--------------------------|
| Overall Dimensions (L x W xH) (In.) | 18-1/8 x 10-1/4 x 22-1/2 |
| Weight (Lbs.)                       | 108                      |
| Capacity Over Table (In.)           | 11-1/2                   |
| Anvil Diameter (In.)                | 6-11/16                  |
| Diameter of Work (In.)              | 11-3/8                   |
| Arbor Press Height (In.)            | 18-1/8                   |
| Base Size (In.)                     | 8-1/2 x 18               |
| Ram Bore (In.)                      | 1/2                      |
| Travel of Ram (In.)                 | 12-3/5                   |
| Approx. Pressure (Tons)             | 3                        |