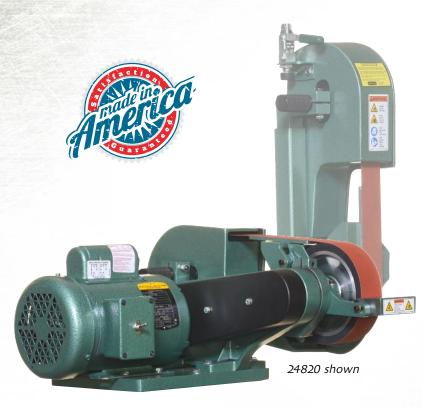

## X400 BELT GRINDER

2" x 48" BELT

We used some of the best features of our Model 760, 960, 482 and engineered a machine just for users like you. The X400 features a 2x48 belt, a powerful 1HP motor, contact wheel grinding, slack belt grinding, and platen grinding. We also kept our adjustable work rest, so you can get that perfect angle. The X400's belt travels at 90 MPH just like the 760, and the body pivots like the 960.

## CONTACT WHEEL, SLACK BELT & PLATEN GRINDING

UP TO 8,000 SFPM

MULTIPLE MOTOR
CONFIGURATIONS
AVAILABLE

- Contact wheel, platen and work support grinding
- Adjustable belt tension
- Positive belt tracking
- Quick belt change
- Up to 8000 SFPM belt speed standard
- Compact footprint friendly to "cell" manufacturing
- Variable speed 120/220-1 PH, and 220/440-3 PH options
- Precision machined cast aluminum frame
- OSHA compliant, enclosed quarding