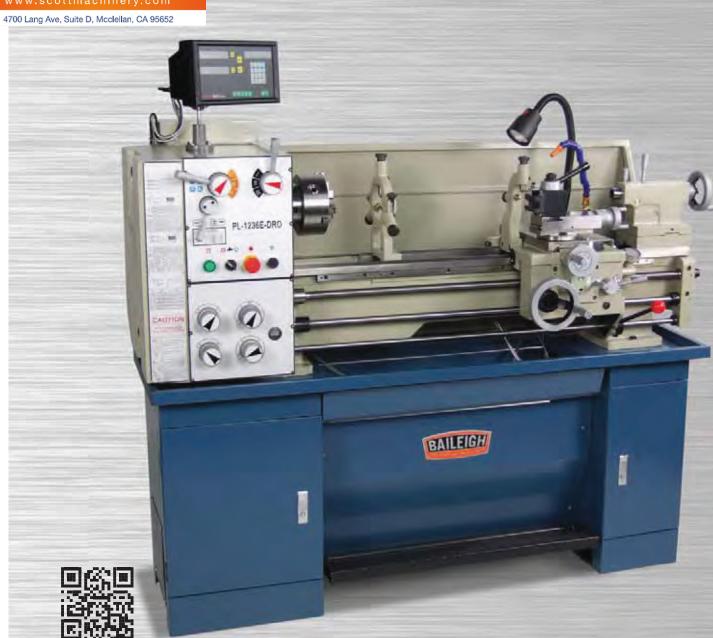

## **Lathes – PL-1236E-DRO**

| SPECIFICATIONS – PL-1236E-DRO      |                      |                      |
|------------------------------------|----------------------|----------------------|
| Swing Over Bed                     | 12"                  | 305 mm               |
| Swing Over Cross Slide             | 7.625"               | 194 mm               |
| Swing in Gap                       | 17"                  | 431 mm               |
| Distance Between Centers           | 36"                  | 914 mm               |
| Length of Gap                      | 6"                   | 152 mm               |
| Width of Bed                       | 7.125"               | 181 mm               |
| Spindle Nose                       | D1-4"                |                      |
| Spindle Bore                       | 1.50"                | 38 mm                |
| Spindle Bore Taper                 | Morse #5             |                      |
| Spindle Speeds                     | 9 (70 – 1400 rpm)    |                      |
| Travel of Top Slide                | 3.250"               | 83 mm                |
| Travel of Cross Slide              | 5.312"               | 135 mm               |
| Max. Tool Selection                | .625" x .625"        | 16 mm x 16 mm        |
| Leadscrew Thread Pitch             | 8 T.P.I.             |                      |
| Longitudinal Feed Range            | 0.002" - 0.0548"/rev | .05 – 1.4 mm/rev     |
| Cross Feed Range                   | 0.007" - 0.0187"/rev | .178 – .475 mm/rev   |
| Metric Thread Range                | 0.4 – 7 mm           |                      |
| Sleeve Diameter                    | 1.250"               | 32 mm                |
| Sleeve Travel                      | 4"                   | 101 mm               |
| Sleeve Taper                       | Morse #3             |                      |
| Power Requirements                 | 110V, 1-phase        |                      |
| Horsepower                         | 1.5                  |                      |
| Shipping<br>Dimensions (L x W x H) | 67" x 31" x 60"      | 1701 x 787 x 1524 mm |
| Shipping Weight                    | 1,232 lbs.           | 560 kgs.             |

Specifications subject to change without notice.

- ◆ 2-axis digital readout
- ♦ 6" three jaw chuck
- ♦ 8" four jaw chuck
- ◆ Face plate
- ◆ Steady rest
- ◆ Follow rest
- ◆ Live center
- ◆ Quick change tool holder
- ◆ Foot brake
- ◆ Coolant system with splash guard
- ◆ Removable chip tray
- ◆ 110V/220V dual voltage