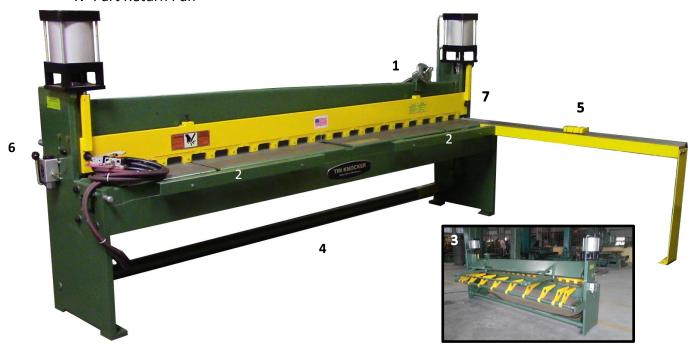

## **Loaded with Standard Features**

- 1. Manual Front Operated Back Gauge with Digital Read-Out
- 2. Pull Out Front Sheet Supports
- 3. Front Dumping Rear Sheet Supports
- 4. Part Return Pan

- 5. Reversible 4ft Squaring Arm with Embedded Scale and 3 Drop Stops
- 6. Manual One-Shot Lubrication
- 7. Scaled entrance guides on both ends