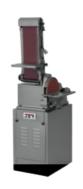

## J-4210K, 6" X 48" BELT AND 10" DISC **MACHINE**

#### 414550K

This JET Combination Belt and Disc Machine offers every user a desirable combination of power, precision and versatility. Belt changes are quick and easy, and mitering applications are no problem for a superior finish to every job

#### **FEATURES**

- For added safety, the J-4210K follows strict guidelines and electrical requirements to be UL Listed
- · Removeable safety key switch
- Quick-release tension mechanism makes belt changes quick and easy
- · Enclosed base protects motor from dust and debris
- Two cast iron tilting tables for mitering applications
- Full acces to the belt when tilted in the horizontal position
- Dust collection shrouds on belt and disc
- · Heavy-duty one-piece steel stand
- 60 Grit Belt & Disc Provided on machine
- · Miter gauge included