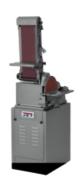

# J-4210K, 6" X 48" BELT AND 10" DISC **MACHINE**

414550K

### **SPECIFICATIONS**

| Disc Diameter (In.)                  | 10              |
|--------------------------------------|-----------------|
| Disc Speed (RPM)                     | 2,100           |
| Belt Size (W x L) (In.)              | 6 x 48          |
| Belt Speed (SFPM)                    | 1,650           |
| Disc Table Size (L x W) (In.)        | 7-1/2 x 13      |
| Disc Table Tilt (Deg.)               | 45 Out          |
| Table Slots (In.)                    | 5/8             |
| Belt Table Tilt (Deg.)               | 45 Out          |
| Belt Table Size (In.)                | 6 x 10-1/2      |
| Motor (HP)                           | 1 HP, 115V, 1Ph |
| Overall Dimensions (L x W x H) (In.) | 23 x 26 x 61    |
| Weight (Lbs.)                        | 170             |
| Style (Type)                         | Belt & Disc     |