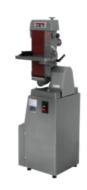

# J-4300A, 6" X 48" INDUSTRIAL BELT FINISHING MACHINE 1PH

#### 414600

This JET Industrial Belt Finishing Machine starts with a heavy-duty, one piece steel stand and miter gauge, but offers users so much more in the way of versatility for high-performance results. Variable position locks for both vertical and horizontal belt head adjustments, removable/adjustable heavy-duty cast iron platen and tilting table permit premium contour finishes, as well as plain and compound mitering. A sleek design means it fits anywhere on your shop floor.

### **FEATURES**

- For added safety, the J-4300A follows strict guidelines and electrical requirements to be certified by CSA Group
- Table tilts 45° out and 20° in for all angle finishing operations
- Completely enclosed drums and guarded sanding belt
- · Variable position locks, the belt head adjusts vertically and horizontally
- · Adjustable dust deflector and dust chute
- Fine thread adjustments for simple and easy belt tracking
- Adjustable, heavy-duty, cast iron removable platen
- Removable upper belt guard for contour finishing
- Heavy-duty one-piece steel stand
- · Miter gauge included