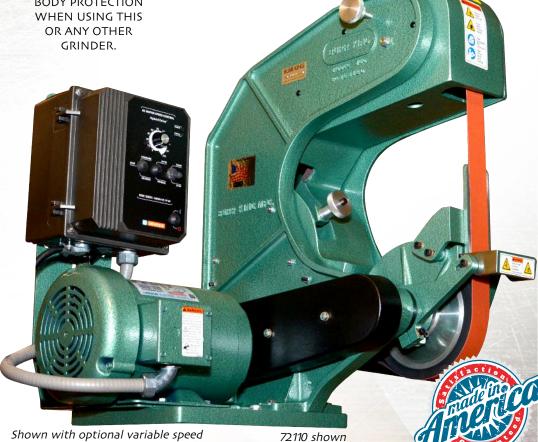

Phone: 916-638-7718 Fax: 916-638-2450

4700 Lang Ave, Suite D, Mcclellan, CA 95652

"Velvet Touch" Three Wheel Belt Grinders

Burr King's family of three wheel grinders provides maximum versatility. Contact wheel, platen, workrest support, and loose belt grinding are precision controlled with positive belt tracking, quick belt change, and linear belt tension. Constructed of rugged cast aluminum and precision machined components, every Burr King grinder delivers unexcelled grinding performance and reliability.

## CAUTION

USE PROPER EYE, FACE, HAND AND **BODY PROTECTION** WHEN USING THIS OR ANY OTHER GRINDER.

- Versatile Reliable
- Powerful
- Smooth
- Aggressive
- Heavy Duty
- Rotating parts covered eliminating parts entanglement, greater operator safety
- Deeper horizontal and vertical throat clearance for larger and odd shaped parts
- Improved dust extraction
- New and improved door latching system
- New pinch point quarding when back up platen is removed
- New urethane covered idler wheels for longer life
- New idler wheels are electrostatically conductive

MODEL 760 IS THE LARGEST EXAMPLE OF OUR VERSATILE THREE WHEEL BELT GRINDERS.

IT OFFERS CONTACT, BACKUP PLATEN, WORKTABLE AND LOOSE BELT GRINDING AT 8000 S.F.P.M.