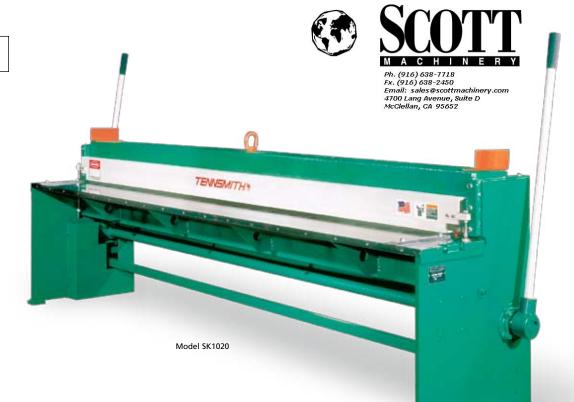

## **HAND SHEAR**

**MODEL** SK1020

TENNSMITH's SK Series shear is built with the quality and high exacting standards that our customers have come to expect from our line of machinery. This model is ideal for customers interested in 10-foot shearing capacity with the affordability of manual operation.

The SK shear is equipped with a standard 2x-R, 0-24 Inch, quick-moving back gauge system, 4-edge high carbon/high chrome blades and precision bearings.

Please consult a TENNSMITH sales representative for more information on the SK model shear.

| SK Series Shear                            | SK1020                                         |
|--------------------------------------------|------------------------------------------------|
| Maximum shearing capacity, mild steel      | 20 gauge/1.0 mm                                |
| Maximum shearing capacity, stainless steel | 24 gauge/0.61 mm                               |
| Maximum cutting length                     | 121 in./3073 mm                                |
| Back gauge range                           | 24 in./610 mm                                  |
| Dimensions, LxWxH                          | 135 x 60 x 55-1/2 in.<br>3429 x 1524 x 1410 mm |
| Shipping weight                            | 2,900 lbs./1318 kg                             |