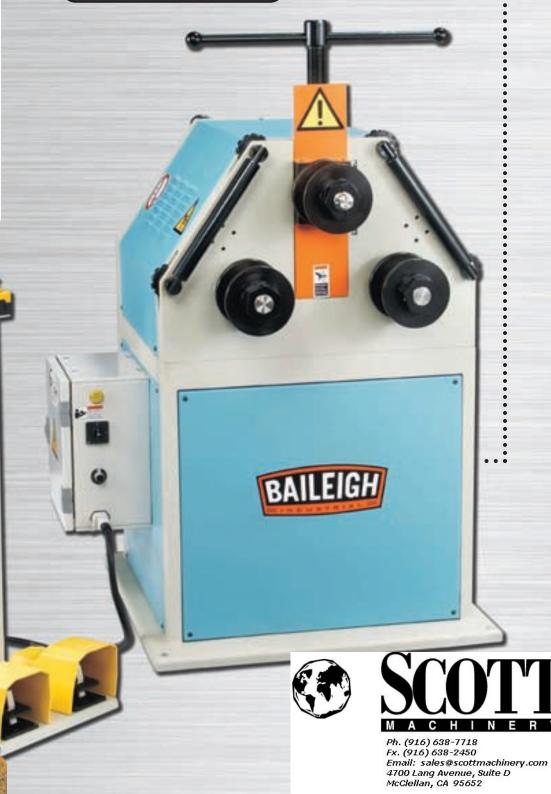

## SPECIFICATIONS

| Capacity                            | Size                     | Min Diameter |
|-------------------------------------|--------------------------|--------------|
| Pipe                                | 2" (Sch. 40)             | 40"          |
| Round Tube                          | 2.75" (.083")            | 60"          |
| Square Tube                         | 2" (.083")               | 48"          |
| Angle Iron                          | 2" (.250")               | 28"          |
| Solid Square                        | 1.375"                   | 20"          |
| Solid Round                         | 1.375"                   | 20"          |
| Flat Bar                            |                          |              |
| Easy Way                            | 4" (.5")                 | 20"          |
| Hard Way                            | 2.25" (.375")            | 20"          |
| Roll Adjustment                     | Manual                   |              |
| Pinch                               | Single                   |              |
| Shaft Diameter                      | 1.968"                   |              |
| Roll Diameter                       |                          |              |
| Upper                               | 5.827"                   |              |
| Lower                               | 5.827"                   |              |
| Shaft Center Distance (Lower Rolls) | 13.12"                   |              |
| Driven Rolls                        | 2                        |              |
| Digital Readout                     | N/A                      |              |
| Speeds                              | 13.6-27.2 rpm (Variable) |              |
| Motor                               | 2 HP                     |              |
| Power Requirement                   | 220V / Single-phase      |              |
| Shipping Dimensions (L / W / H)     | 60" / 44" / 68"          |              |
| Shipping Weight                     | 925 Lbs                  |              |
| C                                   |                          |              |

Specifications subject to change without notice.

Variable speed control

Two rolls are powered

Rolls are hardened

Rolls shafts are special steel material hardened and ground

Standard rolls

Guide rolls

Horizontal and vertical working position

Foot pedal control

Inverter-driven variable speed

**Overload protection** 

24 Ring & Angle Roll Benders