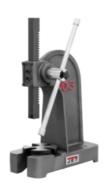

## AP5-M, 5-TON ARBOR PRESS

333650

Every JET arbor press is made of a heavy ductile iron casting that offers incredible strength and rigidity to the overall framework. The base, ram housing, framework and 4 position bottom plate are precision machined for unquestioned accuracy.

## **FEATURES**

- ARBOR PRESSES
- · For all production and assembly applications
- Precision cut steel rams and pinions for accurate operation
- Tables and slotted table-plates are flat and parallel to provide accurate support

## **SPECIFICATIONS**

| Capacity (Tons)                     | 5                |
|-------------------------------------|------------------|
| Overall Dimensions (L x W xH) (In.) | 27 x 13 x 31-1/2 |
| Weight (Lbs.)                       | 262              |
| Capacity Over Table (In.)           | 17               |
| Anvil Diameter (In.)                | 9-3/4            |
| Size of Ram (In.)                   | 2 x 27-1/2       |
| Diameter of Work (In.)              | 17               |
| Arbor Press Height (In.)            | 27               |
| Base Size (In.)                     | 9-7/8 x 26       |
| Ram Bore (In.)                      | 1/2              |
| Approx. Pressure (Tons)             | 5                |