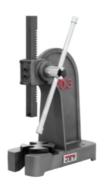

## AP5-M, 5-TON ARBOR PRESS

333650

Every JET arbor press is made of a heavy ductile iron casting that offers incredible strength and rigidity to the overall framework. The base, ram housing, framework and 4 position bottom plate are precision machined for unquestioned accuracy.

## **FEATURES**

- ARBOR PRESSES
- · For all production and assembly applications
- Precision cut steel rams and pinions for accurate operation
- Tables and slotted table-plates are flat and parallel to provide accurate support

## **SPECIFICATIONS**

| Capacity (Tons)                     | 5                |
|-------------------------------------|------------------|
| Overall Dimensions (L x W xH) (In.) | 27 x 13 x 31-1/2 |
| Weight (Lbs.)                       | 262              |
| Capacity Over Table (In.)           | 17               |
| Anvil Diameter (In.)                | 9-3/4            |
| Size of Ram (In.)                   | 2 x 27-1/2       |
| Diameter of Work (In.)              | 17               |
| Arbor Press Height (In.)            | 27               |
| Base Size (In.)                     | 9-7/8 x 26       |
| Ram Bore (In.)                      | 1/2              |
| Approx. Pressure (Tons)             | 5                |