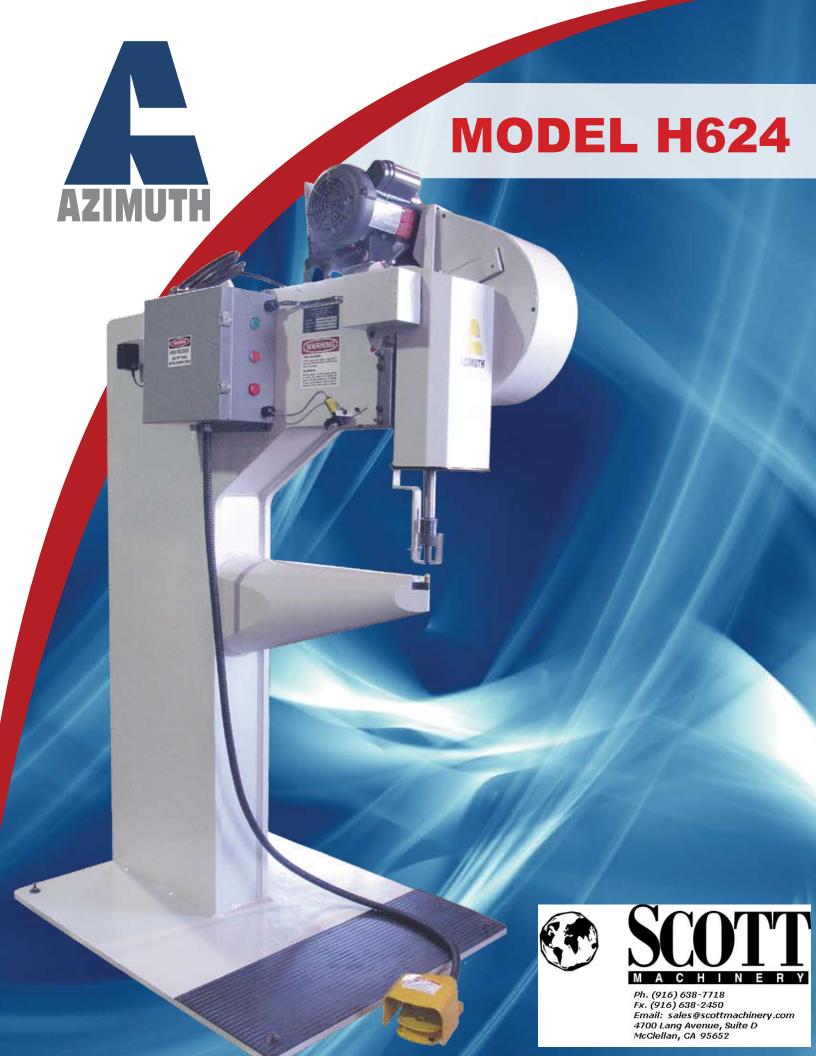

## **MODEL H624**

## **AZIMUTH MODEL H624**

Capacity: 14 to 32 gages (.078" to .012")

Motor: 3/4HP- 110/220V

Speed: 250 strokes per minute

**FEATURES** 

Available with electric solenoid or air activated.

Horn:

Variable design to suit your needs.

Standard equipment:

- Magnetic starter
- Heavy duty foot switch
- Control box with fuse protection
- 1 set of tooling.

## Options:

- Laser pointer
- Air clutch and brake for large production
- Special step die.

Ph. (916) 638-7718 Fx. (916) 638-2450

Email: sales@scottmachinery.com 4700 Lang Avenue, Suite D McClellan, CA 95652