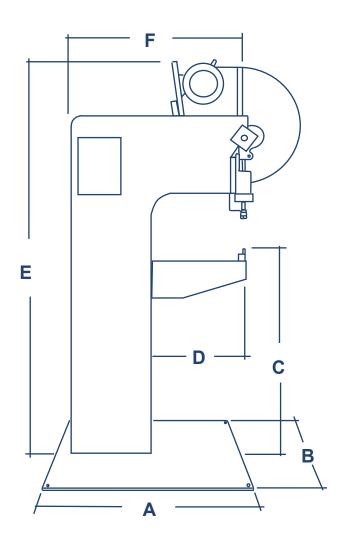

## Model H624

A B C D E F 44" 35" 39.5" 24" 76" 44.5"

Weight: 2500 pounds

A leading Manufacturer of:

High Quality Presses High Performance Presses For more than 40 years