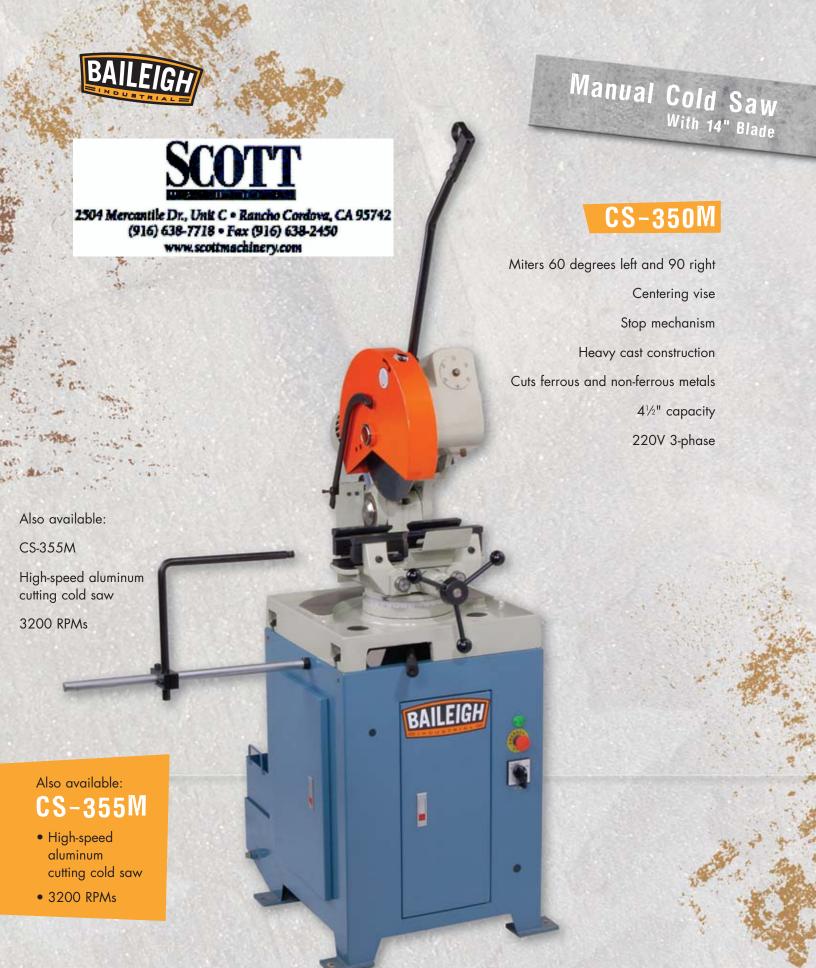

| Cutting Capacity: Model - CS-350M |                                   |                                  |
|-----------------------------------|-----------------------------------|----------------------------------|
| Head<br>Swivel                    | 90°                               | 45°                              |
| •                                 | 60mm (2.362")                     | 40mm (1.575")                    |
| 0                                 | 110mm (4.331")                    | 75mm (2.953")                    |
| L                                 | 110mm x 110mm (4.331"x<br>4.331") | 85mm x 85mm (3.346" x 3.346")    |
|                                   | 110mm x 110mm (4.331"x<br>4.331") | 75mm x 75mm (2.953" x<br>2.953") |
| П                                 | 110mm x 110mm (4.331"x<br>4.331") | 75mm x 75mm (2.953" x<br>2.953") |
|                                   | 110mm x 90mm (4.331"x<br>3.543")  | 75mm x 60mm (2.953" x<br>2.362") |