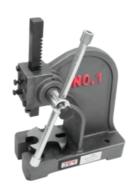

# AP1-M, 1-TON ARBOR PRESS

## 333610

Every JET arbor press is made of a heavy ductile iron casting that offers incredible strength and rigidity to the overall framework. The base, ram housing, framework and 4 position bottom plate are precision machined for unquestioned accuracy.

## **FEATURES**

- ARBOR PRESSES
- · For all production and assembly applications
- Precision cut steel rams and pinions for accurate operation
- Tables and slotted table-plates are flat and parallel to provide accurate support

## **SPECIFICATIONS**

| Capacity (Tons)                     | 1                  |
|-------------------------------------|--------------------|
| Max. Work Height (In.)              | 5-1/8              |
| Overall Dimensions (L x W xH) (In.) | 9-1/2 x 7-1/2 x 12 |
| Weight (Lbs.)                       | 27                 |
| Capacity Over Table (In.)           | 5                  |
| Anvil Diameter (In.)                | 3-1/2              |
| Size of Ram (In.)                   | 1 x 9-1/8          |
| Diameter of Work (In.)              | 8                  |
| Arbor Press Height (In.)            | 12                 |
| Base Size (In.)                     | 5 x 9-1/2          |
| Ram Bore (In.)                      | 1/2                |
| Travel of Ram (In.)                 | 5-4/5              |
| Approx. Pressure (Tons)             | 1                  |