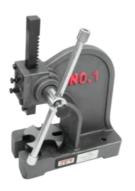

# AP1-M, 1-TON ARBOR PRESS

## 333610

Every JET arbor press is made of a heavy ductile iron casting that offers incredible strength and rigidity to the overall framework. The base, ram housing, framework and 4 position bottom plate are precision machined for unquestioned accuracy.

## **FEATURES**

- ARBOR PRESSES
- · For all production and assembly applications
- Precision cut steel rams and pinions for accurate operation
- Tables and slotted table-plates are flat and parallel to provide accurate support

## **SPECIFICATIONS**

| Capacity (Tons)                     | 1                  |
|-------------------------------------|--------------------|
| Max. Work Height (In.)              | 5-1/8              |
| Overall Dimensions (L x W xH) (In.) | 9-1/2 x 7-1/2 x 12 |
| Weight (Lbs.)                       | 27                 |
| Capacity Over Table (In.)           | 5                  |
| Anvil Diameter (In.)                | 3-1/2              |
| Size of Ram (In.)                   | 1 x 9-1/8          |
| Diameter of Work (In.)              | 8                  |
| Arbor Press Height (In.)            | 12                 |
| Base Size (In.)                     | 5 x 9-1/2          |
| Ram Bore (In.)                      | 1/2                |
| Travel of Ram (In.)                 | 5-4/5              |
| Approx. Pressure (Tons)             | 1                  |