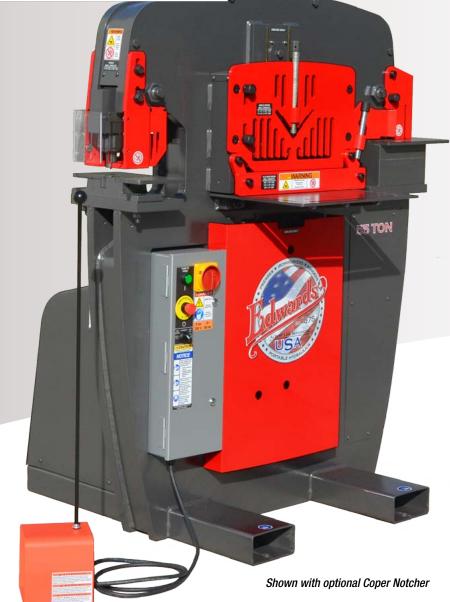

# **55 TON Our Best Seller**

## Four Available Workstations E-Stop/Lockout-Tagout **Universal Open Tooling Station Electric Stroke Control** ANSI B11.5-1988R(02) Compliant **ETL/UL Approved Controls**

The Edwards 55 Ton JAWS Ironworker is well suited to fit the needs of any fab shop, large or small. Standard features include a Punch Assembly with Pedestal Die Table, 14" Flat Bar Shear, Angle Shear and a universal open tooling station designed to accept a variety of optional Tooling Accessories.

#### **OPTIONAL COPER NOTCHER**

Max. Capacity: 2-1/2" x 4" x 5/16" Work Height: 39-1/2"