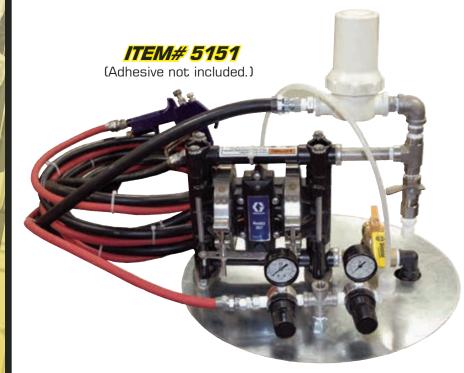

The revamped Universal version of our Super Sprayfast Adhesive Applicator (SSFU) machine makes it possible to use the same applicator on either a 5 gallon bucket or 55 gallon drum. In addition, it now also includes a new flush kit for easy clean up and maintenance (more information on back). The SSFU features an acetal/teflon diaphragm pump **circulating system** and **surge tank** to provide quick, easy and even spray, with minimal overspray.

## Ease of Operation

Place the pump (factory mounted to the cover) on top of the adhesive container. Attach the air-line to the Super Sprayfast Universal pump. The pump is self-priming and charges the spray gun quickly. A 15-foot hose gives the operator plenty of freedom of movement.

## Versatile

The Super Sprayfast Universal is designed for use with 5 gallon pails or 55 gallon drums of water-based adhesive.