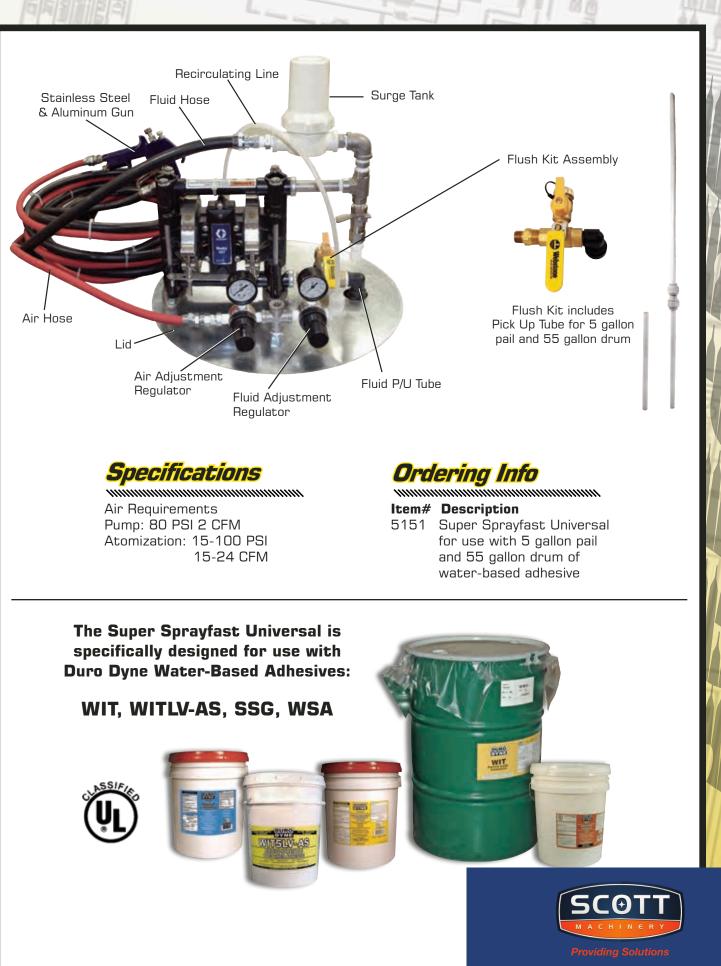

The revamped Universal version of our Super Sprayfast Adhesive Applicator (SSFU) machine makes it possible to use the same applicator on either a 5 gallon bucket or 55 gallon drum. In addition, it now also includes a new flush kit for easy clean up and maintenance (more information on back). The SSFU features an acetal/teflon diaphragm pump **circulating system** and **surge tank** to provide quick, easy and even spray, with minimal overspray.

## **Reliable**

The acetal and teflon air operated diaphragm pump coupled with the circulating system keeps the adhesive fresh. The built in surge tank helps maintain an even spray. The spray gun is constructed of aluminum and stainless steel to resist corrosion.

## Ease of Operation

Place the pump (factory mounted to the cover) on top of the adhesive container. Attach the air-line to the Super Sprayfast Universal pump. The pump is self-priming and charges the spray gun quickly. A 15-foot hose gives the operator plenty of freedom of movement.

## Flush Kit Assembly

For optimum performance, it is recommended that you flush out your Super Sprayfast Universal Machine (SSFU) weekly. The new flush kit of the SSFU model makes this clean up and maintenance procedure easier than ever before. Simply close the glue valve, open the water valve and set your water hose into a 5 gallon pail of water. Then, spray out any remaining glue in your hose. The pump will flush out the hoses for the next use.

The SSFU has been designed for use with Duro Dyne's WIT, WSA and SSG water-based adhesives. These adhesives are nonflammable and contain zero solvents. No venting is required.

> MACHINERY DIVISION © 2015 Duro Dyne Corporation Printed in USA 12/2015 BC039406