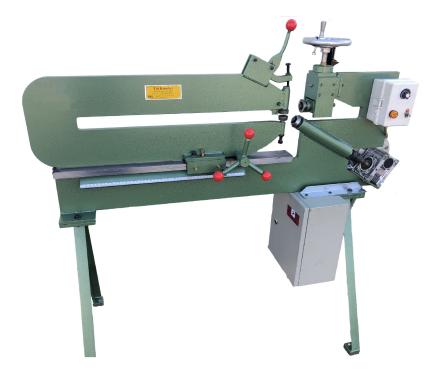

## **TK Circle Shear**

## Features:

Hand crank feed operation for easy cutting Equipped with back gauge for aid in positioning work

## **Specifications**:

Capacity mild steel: 16 ga. Capacity stainless: 20 ga. Circle diameter: 3"-42" Diameter of cutters: 2" Maximum flange depth: 3" Depth head throat: 10" Depth of tail stock: 5 – 1 Horsepower: 1/3 HP Cutter speed: 110 Shipping weight: 400 lbs.

## Includes:

Floor Legs Rack & Pinion Feed for Tail Stock Flanging Rolls

**Providing Solutions** 

Tollfree Ph 888-906-4350 Email: sales@scottmachinery.com

www.scottmachinery.com

5209 Luce Avenue, Bldg. 243-B, McClellan, CA 95652