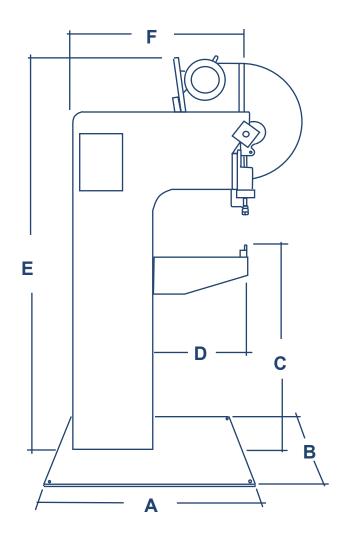

# Model H612

A B C D E F 30" 32.5" 39.5" 12" 76" 25.5'

Weight: 1200 pounds

A leading Manufacturer of:

High Quality Presses High Performance Presses For more than 40 years