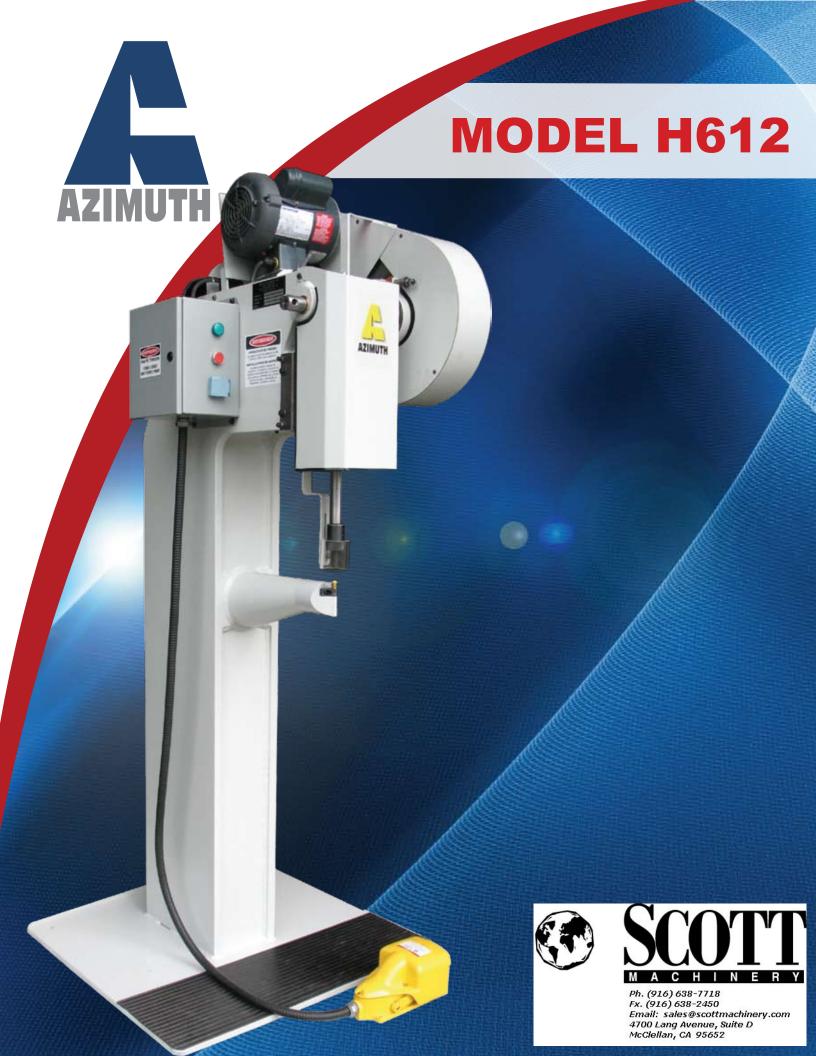

# **MODEL H612**

#### **AZIMUTH MODEL H612**

Capacity: 14 to 32 gages (.078" to .012")

Motor: 3/4HP- 110/220V

Speed: 250 strokes per minute

#### **FEATURES**

Available with electric solenoid or air activated.

#### Horn:

Variable design to suit your needs.

### Standard equipment:

- Magnetic starter
- Heavy duty foot switch
- Control box with fuse protection
- 1 set of tooling.

## Options:

- Laser pointer
- Air clutch and brake for large production
- Special step die.

Ph. (916) 638-7718 Fx. (916) 638-2450 Email: sales@scottmachinery.com

4700 Lang Avenue, Suite D McClellan, CA 95652