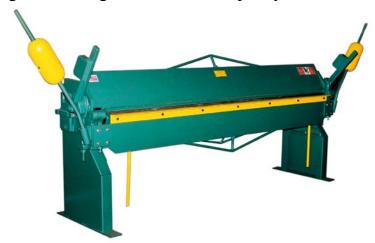

## TK 816 Leaf Brake

Tin Knocker offers 8' and 10' sheet metal brakes of 16 gauge capacities. These are industrial quality brakes, the kind you use over a lifetime. Another Tin Knocker example, showing that top quality doesn't have to cost more. Check out these specifications and features. They compare to any quality brake manufacturers.

## Includes these outstanding features:

- 1. Spring steel nose bar for long lasting durable service
- 2. Bronze bushed pivot points with lube zirks
- 3. Heavy plate fabricated frame
- 4. Full length stiffening bar to bend to capacity

## **Specifications**

• Capacity: 16 Ga.

• Bend Length: 8'1"

• Beam Lift: 2 1/4"

• Box or Pan Depth: 2" 3 sides

• Bolt On Apron Angle: Incl.

• Counter Weight: Incl.

• Dimensions: Approx. 64" L x 28" W x 32"H

• Shipping Weight: Approx. 2480 lbs.