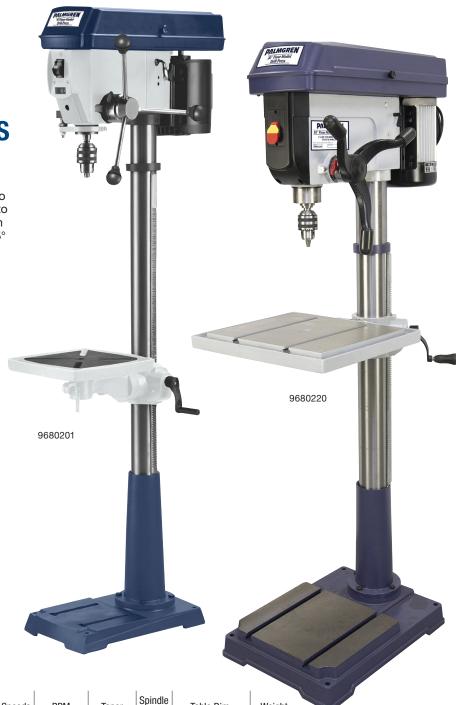

## 15" ITEM# 9680201

Dimensions: 18"D x 12"W x 62"H

■ 5/8" Chuck and key

## 20" ITEM# 9680220

Dimensions: 29-1/2"D x 18-1/2"W x 68"H

5/8" Chuck and key

| Item #  | Motor                               | Swing | Speeds | RPM      | Taper   | Spindle<br>Travel | Table Dim.        | Weight   |
|---------|-------------------------------------|-------|--------|----------|---------|-------------------|-------------------|----------|
| 9680201 | 3/4HP 120V 10A 1725 RPM             | 15"   | 16     | 240-3200 | MT2/JT3 | 3.34"             | 12" x 12"         | 149 lbs. |
| 9680133 | 1HP 120V 10A 1725 RPM               | 17"   | 16     | 200-3600 | MT3/JT3 | 3.34"             | 13" x 13"         | 161 lbs. |
| 9680220 | 1.5HP / 120/240V / 13 / 6.5 A / 1PH | 20"   | 12     | 180-2940 | MT4/JT3 | 5"                | 18-1/2" x 16-1/2" | 286 lbs. |