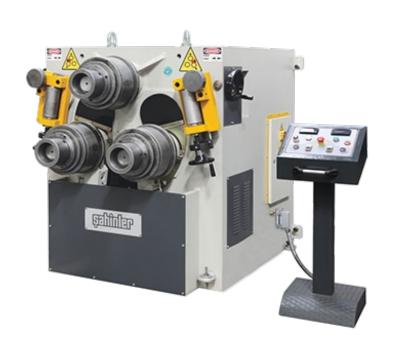

Hydraulic, Double-Pinch Type

## STANDARD FEATURES

- Steel-Welded Construction Frame
- Three Rolls are Motor Driven
- Rolls are Hardened
- Rolls Shafts are Special Steel, Hardened and Ground
- Standard Rolls Handle Many Shapes
- 3-Axis Manual Leg-In Guide Rolls
- 2 Electronic Digital Readouts (LED)
- Mobile Control Console with Push Button Controls and Digital Readouts

• Horizontal and Vertical Working Positions