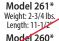

Pistol Grip available Closes 22 ga & lighter Model 44755 Weight: 5-1/2 lbs. Length: 15" Closes 16 ga & lighter

Weight: 5-1/2 lbs. Length: 12-1/2" Closes 16 ga & lighter

Also available Model 360 Pistol Grip & Model 361 Straight. Closes 18 ga. & lighter