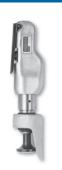

## Rugged Air Hammer Lock Seam Tools

- Superior air hammers close Pittsburgh lock... up to 16 gauge
- All steel & aluminum construction... no plastic parts
- Heat-treated parts for longer life
- First choice of government agencies worldwide
- Complete selection of lock seam tools available

Pistol Grip available Closes 22 ga & lighter Model 44755 Weight: 5-1/2 lbs. Length: 15" Closes 16 ga & lighter

Weight: 5-1/2 lbs. Length: 12-1/2" Closes 16 ga & lighter

Also available Model 360 Pistol Grip & Model 361 Straight. Closes 18 ga. & lighter