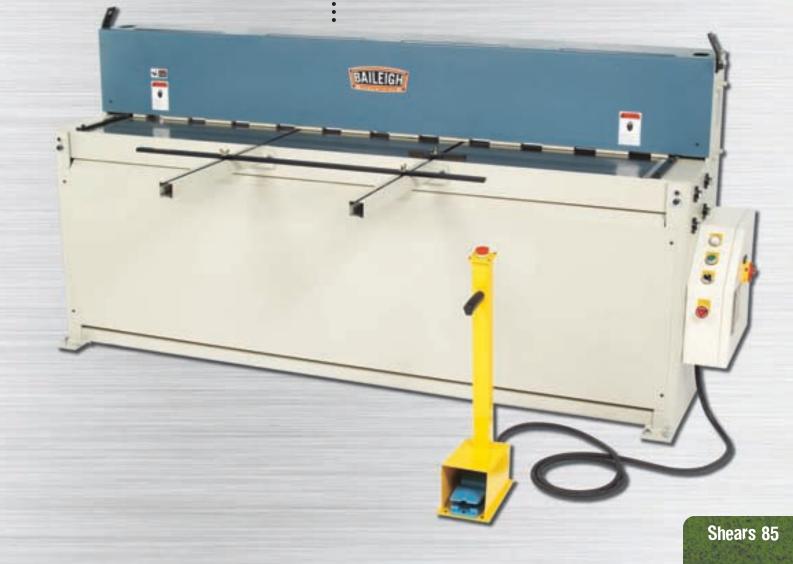

## SH-8010 Hydraulic Shear 80" Length, 10 GA-MS

## SPECIFICATIONS Max Shear Length 80" Max Material Thickness Mild Steel 10 ga / .135' Stainless Steel 13 ga / .090" Strokes / Minute 24 Front Gauge Length 24" Back Gauge Length 24" 1° / 40' Shear Angle 5 HP Motor Power Requirement 220V / 3-phase 104" / 36" / 56' Shipping Dimensions (L / W / H) Shipping Weight 4000 Lbs

Specifications subject to change without notice.

High-carbon, high-chromium blades Front and back gauges Front support arms w/squaring bar Automatic and single-stroke operation w/jog mode 24 strokes / minute