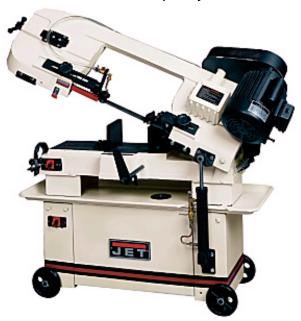

414459: HVBS-7MW, 7"x12" Capacity, 3/4HP, 1Ph, 115/230V

The JET HVBS-7MW Metalworking Bandsaw is UL listed and powered by a 3/4 HP motor. 4 large diameter wheels and built in handle allow easy movement. Each HVBS-7MW comes equipped with a 3/4" carbon steel blade, adjustable material stop and vertical worktable. Worried about safety? Don't – the HVBS-7MW shuts off automatically after each cut.

## 414459: HVBS-7MW, 7"x12" Capacity, 3/4HP, 1Ph, 115/230V

| Specification                  | Value                                         |       |
|--------------------------------|-----------------------------------------------|-------|
| Part Number                    | 414459                                        |       |
| Motor                          | 3/4 HP 115/230V 1 Ph Prewired 115V            |       |
| Round at 90 Degrees (in.)      | 7                                             |       |
| Round at 45 Degrees (in.)      | 4-1/2                                         |       |
| Rectangle at 90 Degrees (in.)  | 2" (H) x 12" (W) / 7" (H) x 10-7/8" (W)       |       |
| Blade Size (in.)               | 3/4 x .035 x 93                               |       |
| Blade Speeds (SFPM)            | 86, 132, 178, 260                             |       |
| Bed Height (in.)               | 23                                            |       |
| Vertical Work Table Size (in.) | 9-3/8 x 10                                    |       |
| Vise Swivels (deg.)            | 45                                            |       |
| Blade Length (in.)             | 93                                            |       |
| Rectangle at 45 Degrees (in.)  | 7" (H) x 3-1/2" (W) / 5-1/2" (H) x 4-1/2" (W) |       |
| Throat Depth (in.)             | 7                                             |       |
| Model Number                   | HVBS-7MW                                      |       |
| Brand                          | Jet                                           |       |
| Overall Dimensions             | 20-1/2 x 49-1/2" x 38"                        |       |
| Height                         | 40.1                                          | inch  |
| Width                          | 17.8                                          | inch  |
| Length                         | 50.5                                          | inch  |
| Net Weight                     | 286                                           | pound |