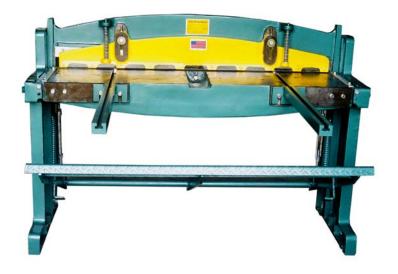

## **TK 1652 Foot Shear**

**Built to last!** The Tin Knocker 1652 foot treadle operated squaring shear incorporates all those features to which you are accustomed, to include precise gauging and beefy hold downs for shearing accuracy. This shear is easy to operate and will give you many years of dependable service. Comes with 25" scaled back gauge.

## **Specifications**

- Capacity:
- 16 Ga. Mild Steel (1.5mm)
- Shearing Length: 52" (132cm)
- Back Gauge: 25" with Engraved Rule (63.5cm)
- Floor Space: 60" x 72" 9153cm x 183cm)
- Dimensions: 60" L x 34" W x 42" H (153cm x 87cm x 107cm)
- Shipping Weight: Approx. 1215 lbs