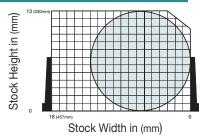

## **Specifications**

| Model                                                                           | MS1318SA                                                                                                               |
|---------------------------------------------------------------------------------|------------------------------------------------------------------------------------------------------------------------|
| Drive Motor                                                                     | 3 Hp (2.2kw)                                                                                                           |
| Hydraulic Motor                                                                 | .25 Hp (.19kw)                                                                                                         |
| Hydraulic Oil Capacity                                                          | 2 gallons (7.5 liters)                                                                                                 |
| Coolant Motor<br>Coolant Capacity<br>Blade Speeds (Inf. Variable)<br>Blade Size | .125 Hp (.1kw)<br>7.8 gallons (7.5 liters)<br>102-377 fpm (31-115 m/min)<br>1" x .035" x 13'-11"<br>(25 x .9 x 4150mm) |
| Swivel Angle Range<br>Cutting Capacity                                          | 0° to 60°                                                                                                              |
| Round @ 90°                                                                     | 13" (330mm)                                                                                                            |
| Round @ 45°                                                                     | 11.5" (292mm)                                                                                                          |
| Round @ 60°                                                                     | 8.7" (220mm)                                                                                                           |
| Square @ 90°                                                                    | 10.6" (270mm)                                                                                                          |
| Square @ 45°                                                                    | 10.5" (268mm)                                                                                                          |
| Square @ 60°                                                                    | 8.7" (221mm)                                                                                                           |
| Rectangular @ 90°                                                               | 18.5" x 10.6" (470 x 269mm)                                                                                            |
| Rectangular @ 45°                                                               | 10.5" x 10.5" (268 x 268mm)                                                                                            |
| Rectangular @ 60°                                                               | 8.7" x 8.7" (220 x 220mm)                                                                                              |
| Bed Height                                                                      | 33" (838mm)                                                                                                            |
| Dimensions:<br>Length<br>Width<br>Height                                        | 75" (1905mm)<br>34" (863mm)<br>55.5" (1410mm)                                                                          |
| Net Weight                                                                      | 1,400 lbs (635kg)                                                                                                      |
| Shipping Weight                                                                 | 1,850 lbs (839kg)                                                                                                      |

### **Cutting Capacities:**

Capacity at 90°

Capacity at 45°

Phone: 916-638-7718 Fax: 916-638-2450