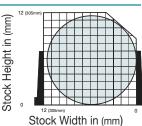

## **Specifications**

| Model                                                                           | MS1318SA                                                                                                               |
|---------------------------------------------------------------------------------|------------------------------------------------------------------------------------------------------------------------|
| Drive Motor                                                                     | 3 Hp (2.2kw)                                                                                                           |
| Hydraulic Motor                                                                 | .25 Hp (.19kw)                                                                                                         |
| Hydraulic Oil Capacity                                                          | 2 gallons (7.5 liters)                                                                                                 |
| Coolant Motor<br>Coolant Capacity<br>Blade Speeds (Inf. Variable)<br>Blade Size | .125 Hp (.1kw)<br>7.8 gallons (7.5 liters)<br>102-377 fpm (31-115 m/min)<br>1" x .035" x 13'-11"<br>(25 x .9 x 4150mm) |
| Swivel Angle Range<br>Cutting Capacity                                          | 0° to 60°                                                                                                              |
| Round @ 90°                                                                     | 13" (330mm)                                                                                                            |
| Round @ 45°                                                                     | 11.5" (292mm)                                                                                                          |
| Round @ 60°                                                                     | 8.7" (220mm)                                                                                                           |
| Square @ 90°                                                                    | 10.6" (270mm)                                                                                                          |
| Square @ 45°                                                                    | 10.5" (268mm)                                                                                                          |
| Square @ 60°                                                                    | 8.7" (221mm)                                                                                                           |
| Rectangular @ 90°                                                               | 18.5" x 10.6" (470 x 269mm)                                                                                            |
| Rectangular @ 45°                                                               | 10.5" x 10.5" (268 x 268mm)                                                                                            |
| Rectangular @ 60°                                                               | 8.7" x 8.7" (220 x 220mm)                                                                                              |
| Bed Height                                                                      | 33" (838mm)                                                                                                            |
| Dimensions:<br>Length<br>Width<br>Height                                        | 75" (1905mm)<br>34" (863mm)<br>55.5" (1410mm)                                                                          |
| Net Weight                                                                      | 1,400 lbs (635kg)                                                                                                      |
| Shipping Weight                                                                 | 1,850 lbs (839kg)                                                                                                      |

### **Cutting Capacities:**

Capacity at 90°

Capacity at 45°

Phone: 916-638-7718 Fax: 916-638-2450