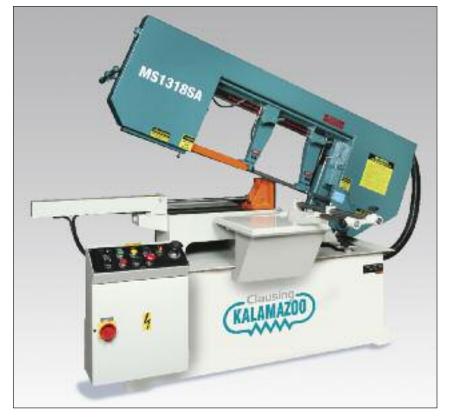

# Clausing 13" (330mm) Semi-Automatic Swivel Head Miter Bandsaw

### **Features:**

- Advanced hydraulic system provides dependable power for powered clamping and raising the saw head at end of cut
- Full stroke machine vise for tight clamping of any material from operator's panel
- Operator's panel pivots allowing operator to control saw from the rear of machine
- Swivel sawhead allows the operator to accurately pivot head for angle cuts from 0°, for a 90° cut, to 60°
- Carbide blade guides provide excellent stability for the saw blade
- Variable blade speed
- Power chip brush removes chips from the blade extending blade life
- Integrated coolant system
- Cast iron moveable guide arms provide rigidity and stability for an accurate cut
- Flushing hose
- Adjustable work stop
- Tool box with tools
- Manual & parts list
- Two (2) year limited warranty