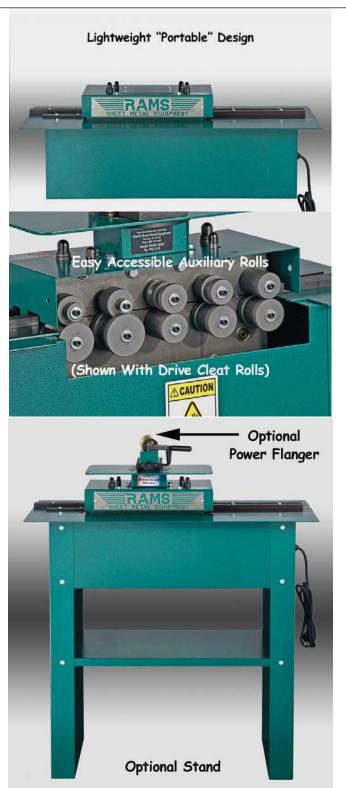

## **Specifications**

**CAPACITY:** 24 GA. MAX. - 28 GA.

MIN. MILD STEEL

**APPROXIMATE SPEED:** 35 FPM

**DIMENSIONS:** 

36"L X 16"W X 34"H

**APPROXIMATE WEIGHT:** 125 LBS.

The unit comes with a 1/2 H.P. electric motor (115/208-230V, 5.4 AMPS, 60-cycle single phase). We use Torrington Needle Bearings and hardened steel components throughout, 62 Rockwell. This unit features outboard shafts to produce three auxiliary profiles (Double Seam, Drive Cleat, and Right Angle), not offered by other manufacturers. The cabinet and optional stand are heavy gauge steel with a Hammertone Green Finish.