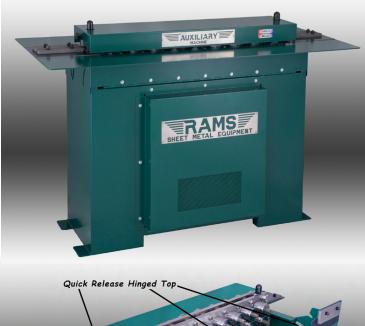

## **Specifications**

<u>CAPACITY:</u> 20 GA. MAX - 26 GA. MIN. MILD STEEL

**APPROXIMATE SPEED:** 50 FPM

**DIMENSIONS:** 57" L X 26" W X 34" H

**APPROXIMATE WEIGHT:** 600 LBS.

No other manufacturer offers this machine. There is no "S" cleat down the middle. Instead, drive gears down the middle power outboard shafts on both sides. On the outboard shafts we developed a square drive, eliminating the key and keyway on the roller. Roll sets now available are "6 in 1 Tap-in", "Right Angle", "Drive Cleat", "ACME Double Seam", and "Male and Female Button Lock". The RAMS square drive shafts enable quick change of rolls swap a full set of rolls in less than 3 minutes. No tooling or keys to worry about. Just push a button to release the rolls. Convert from a Button lock to an ACME/Drive Cleat machine or whatever combination you desire in just minutes. No adjustments necessary.