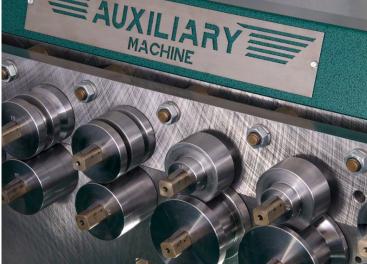

## **Specifications**

<u>CAPACITY:</u> 20 GA. MAX - 26 GA. MIN. MILD STEEL

**APPROXIMATE SPEED:** 50 FPM

**DIMENSIONS:** 57" L X 26" W X 34" H

**APPROXIMATE WEIGHT:** 600 LBS.

No other manufacturer offers this machine. There is no "S" cleat down the middle. Instead, drive gears down the middle power outboard shafts on both sides. On the outboard shafts we developed a square drive, eliminating the key and keyway on the roller. Roll sets now available are "6 in 1 Tap-in", "Right Angle", "Drive Cleat", "ACME Double Seam", and "Male and Female Button Lock". The RAMS square drive shafts enable quick change of rolls swap a full set of rolls in less than 3 minutes. No tooling or keys to worry about. Just push a button to release the rolls. Convert from a Button lock to an ACME/Drive Cleat machine or whatever combination you desire in just minutes. No adjustments necessary.