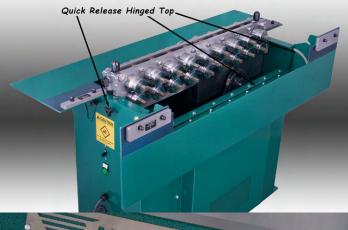

## **Specifications**

<u>CAPACITY:</u> 20 GA. MAX - 26 GA. MIN. MILD STEEL

**APPROXIMATE SPEED:** 50 FPM

**DIMENSIONS:** 57" L X 26" W X 34" H

**APPROXIMATE WEIGHT:** 600 LBS.

No other manufacturer offers this machine. There is no "S" cleat down the middle. Instead, drive gears down the middle power outboard shafts on both sides. On the outboard shafts we developed a square drive, eliminating the key and keyway on the roller. Roll sets now available are "6 in 1 Tap-in", "Right Angle", "Drive Cleat", "ACME Double Seam", and "Male and Female Button Lock". The RAMS square drive shafts enable quick change of rolls swap a full set of rolls in less than 3 minutes. No tooling or keys to worry about. Just push a button to release the rolls. Convert from a Button lock to an ACME/Drive Cleat machine or whatever combination you desire in just minutes. No adjustments necessary.