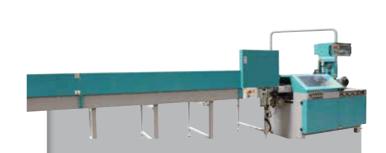

## C 370 A-NC

The C370A-NC is a rugged, heavy-duty vertical column circular sawing machine. Vertical column constructions provides extremely stable saw frame guidance and stability with vibration free sawing!

Feeder accuracy +/- 0.005 per index

Feeder length 20" on standard version, 47" on extended version, multiple indexes

Scrap end 7"

Infinitely variable blade speeds offer flexibility to fine tune the settings for sawing even the most difficult materials.