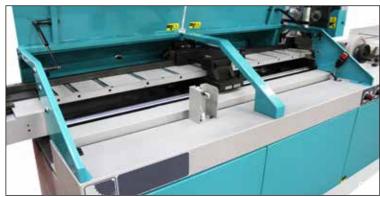

Feeder accuracy +/- 0.005 per index

Feeder length 20" on standard version, 47" on extended version, multiple indexes

Scrap end 7"

Infinitely variable blade speeds offer flexibility to fine tune the settings for sawing even the most difficult materials.

The operators control is one of the easiest to use programmable saw control on the market.

Stores frequent jobs for fast recall

We offer an extended feeder option which is faster and brings the index length to 47"

Standard Equipment One HSS sawblade Low-volt control Low-volt/undervolt shutoff 3' infeed conveyor TEFC 3 phase drive motor Totally enclosed worm gear transmission Blade brush Full Coolant System Full Blade Guarding Operators Manual Parts List/Schematics Tool kit Pull out chip tray Variable vise pressure Top clamp