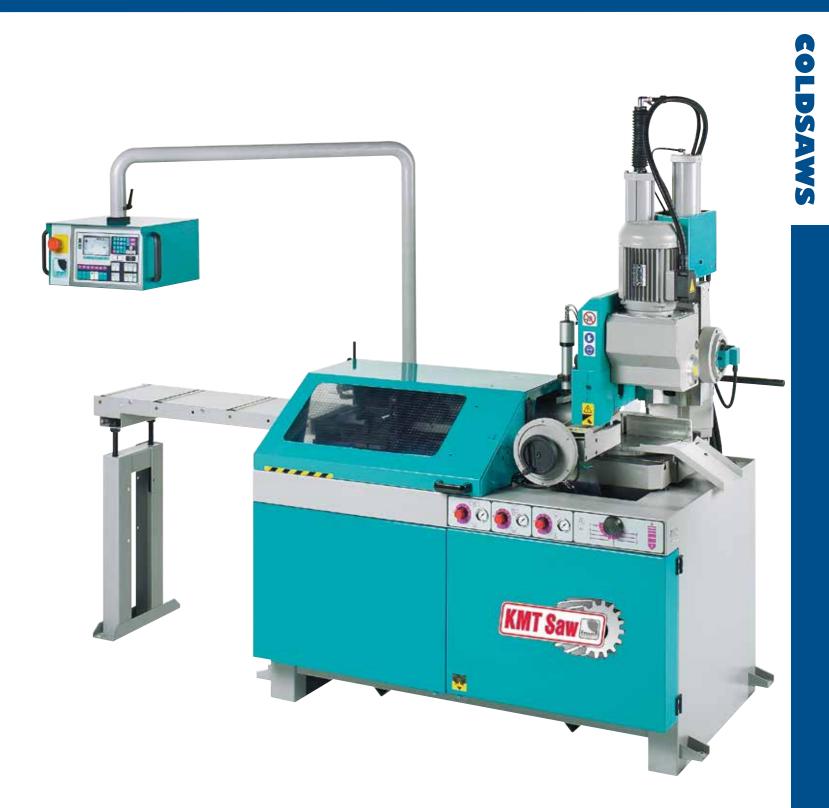

## C 370 A-NC

The C370A-NC is a rugged, heavy-duty vertical column circular sawing machine. Vertical column constructions provides extremely stable saw frame guidance and stability with vibration free sawing!

The operators control is one of the easiest to use programmable saw control on the market.

Stores frequent jobs for fast recall

We offer an extended feeder option which is faster and brings the index length to 47"

Standard Equipment One HSS sawblade Low-volt control Low-volt/undervolt shutoff 3' infeed conveyor TEFC 3 phase drive motor Totally enclosed worm gear transmission Blade brush Full Coolant System Full Blade Guarding Operators Manual Parts List/Schematics Tool kit Pull out chip tray Variable vise pressure Top clamp