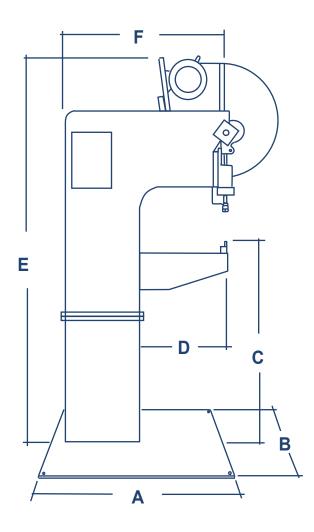

## Model H412

| Α   | В   | С     | D   | Е   | F   |
|-----|-----|-------|-----|-----|-----|
| 26" | 24" | 39.5" | 12" | 67" | 23" |

Weight: 700 pounds

Ph. (916) 638-7718 Fx. (916) 638-2450 Email: sales@scottmachinery.com 4700 Lang Avenue, Suite D McClellan, CA 95652