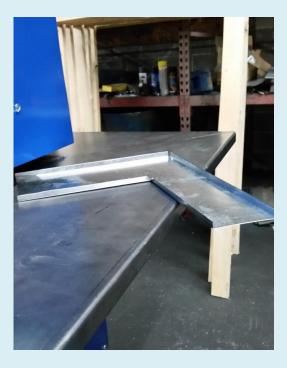

## NEW - MODEL JL24-LCB POWER CHEEK BENDER by J&L Machinery

The ONLY Power Cheek Bender on the market that allows you to turn both 90 degree bends on the inside throat of your elbows at the same time! Single legs are no problem either!

The unique L-Shaped design, and quick cycle time makes short work of these bends without having to transfer the fitting from one side of the machine to the other. The comfortable working height, and the fact that the material stays flat on the table throughout the bend cycle, makes the JL24-LCB a safer, more user-friendly alternative.