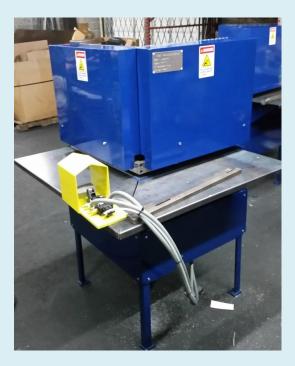

## NEW - MODEL JL24-LCB POWER CHEEK BENDER by J&L Machinery

The ONLY Power Cheek Bender on the market that allows you to turn both 90 degree bends on the inside throat of your elbows at the same time! Single legs are no problem either!

The unique L-Shaped design, and quick cycle time makes short work of these bends without having to transfer the fitting from one side of the machine to the other. The comfortable working height, and the fact that the material stays flat on the table throughout the bend cycle, makes the JL24-LCB a safer, more user-friendly alternative.

## **SPECIFICATIONS**

| Capacity:                                         | 18 Gauge Mild Steel |
|---------------------------------------------------|---------------------|
| Bend Length:                                      | 24" x 24"           |
| Shipping Weight:                                  | 500 lbs.            |
| Footprint/Dimensions:                             | 38"L x 38"W x 58"H  |
| Quick Change Inserts for 1/4 and 3/8" Bend Length |                     |